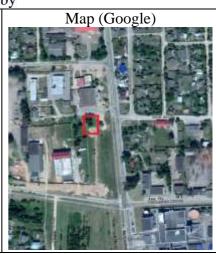

## Investment Offer for the retail site construction and maintenance in 17 SeptemberStr. in the town of Shchuchin

| 1. General information                        |          |                                                 |                              |                                     |                 |
|-----------------------------------------------|----------|-------------------------------------------------|------------------------------|-------------------------------------|-----------------|
| Total area (m <sup>2</sup> )                  |          |                                                 | 630                          |                                     |                 |
| Location                                      |          |                                                 | Grodno                       |                                     |                 |
| Location                                      | District |                                                 | Shehuchin                    |                                     |                 |
|                                               | Town     |                                                 | Shehuchin                    |                                     |                 |
|                                               | Address  |                                                 |                              |                                     |                 |
|                                               |          | 17 September Street                             |                              |                                     |                 |
| Possible uses                                 |          |                                                 | $\Box$ industry              | <b>□</b> trade                      | $\Box$ catering |
|                                               |          |                                                 |                              | $\Box$ other (specify)              |                 |
|                                               |          | $\square$ logistics                             | □services                    |                                     |                 |
|                                               |          |                                                 |                              |                                     |                 |
| Ways of land providing                        |          |                                                 |                              |                                     |                 |
|                                               |          |                                                 |                              |                                     |                 |
| Price (cadastral) (per m <sup>2</sup> in USD) |          |                                                 | 14,56                        |                                     |                 |
| Plot/construction encumbrance                 |          | not encumbered                                  |                              |                                     |                 |
| 2. Transportation                             |          |                                                 |                              |                                     |                 |
|                                               |          |                                                 | ce from the                  | Name                                |                 |
|                                               |          | site                                            |                              | Tame                                |                 |
|                                               |          | Site                                            |                              |                                     |                 |
| Motorway                                      |          | 3,7 кm                                          |                              | Motorway Minsk-Grodno-border of the |                 |
| 1.10to1 way                                   |          | 5,7 Km                                          |                              | Republic of Poland (Bruzgi)         |                 |
| Roads of national importance                  |          | 0,8 кт                                          |                              | Motorway P-51 Ostrino-Shchuchin-    |                 |
|                                               |          | 0,0                                             |                              | Volkovysk                           |                 |
| Airport                                       |          |                                                 |                              | ,                                   |                 |
| Railway                                       |          | 5,7 кm                                          |                              | Rozhanka railway station on Lida-   |                 |
| •                                             |          |                                                 |                              | Grodno railway line                 |                 |
| Availability of access made Frit t            |          | Exit to                                         | 17 September Str., Shchuchin |                                     |                 |
| •                                             |          | LAIT to                                         | 17 September Str., Shendenin |                                     |                 |
| Other                                         |          |                                                 |                              |                                     |                 |
| 3. Contact Information                        |          |                                                 |                              |                                     |                 |
| Contact person (position)                     |          | Sadouski Aliaksei (deputy chairman of Shchuchin |                              |                                     |                 |
|                                               |          | district executive commitee)                    |                              |                                     |                 |
| Phone                                         |          |                                                 | 8-01514- 2-70-44             |                                     |                 |
| Fax                                           |          | 8-01514- 2-96-33                                |                              |                                     |                 |
| E-mail address                                |          | shuchrik@mail.grodno.by                         |                              |                                     |                 |
| Plan of the plot Foto of                      |          | the plot Map (Google)                           |                              |                                     |                 |
|                                               |          |                                                 |                              |                                     |                 |